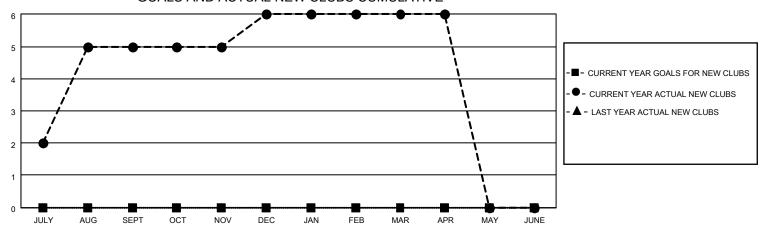

## GOALS AND ACTUAL NEW CLUBS CUMULATIVE

## MONTHLY MEMBERSHIP PROGRESS REPORT

LOCATION NEPAL District 325 S Results as of: 4/30/2023

| Clubs                 |               |           |               | Members               |                        |                         |                                                    |
|-----------------------|---------------|-----------|---------------|-----------------------|------------------------|-------------------------|----------------------------------------------------|
| RESULTS FOR 2022-2023 |               |           |               | RESULTS FOR 2022-2023 |                        |                         |                                                    |
| QUARTER               | NEW CLUB GOAL | NEW CLUBS | DROPPED CLUBS | QUARTER MEM           | BER GROWTH NET<br>GOAL | MEMBER GROWTH<br>ACTUAL | DROPPED<br>MEMBERS ACTUAL<br>(including transfers) |
| JULY/AUG/SEPT         | 0             | 5         | 0             | JULY/AUG/SEPT         | 0                      | 166                     | 49                                                 |
| OCT/NOV/DEC           | 0             | 1         | 3             | OCT/NOV/DEC           | 0                      | 39                      | 107                                                |
| JAN/FEB/MAR           | 0             | 0         | 5             | JAN/FEB/MAR           | 0                      | 48                      | 124                                                |
| APR/MAY/JUNE          | 0             | 0         | 0             | APR/MAY/JUNE          | 0                      | 10                      | 30                                                 |