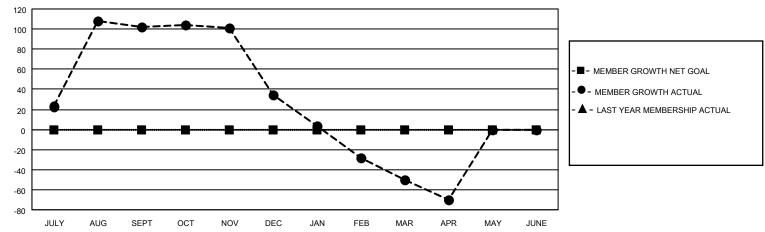

## GOALS AND ACTUAL MEMBERS CUMULATIVE

| DROPPED CLUBS: 8 |     | 41 CLUBS OF 132 ADDED 1 OR<br>MORE NEW MEMBERS | GENDER DISTRIBUTION                   |                                |  |
|------------------|-----|------------------------------------------------|---------------------------------------|--------------------------------|--|
|                  |     |                                                | MALE<br>FEMALE                        | 1,451 (67.99%)<br>682 (31.96%) |  |
| DROPPED MEMBERS  |     |                                                | NON BINARY PREFER NOT TO ANSWER       | 0 (0.00%)<br>1 (0.05%)         |  |
| DECEASED         | 0   |                                                | THE ENTITY TO ANOTHER                 | (0.0070)                       |  |
| CLUB CANCELLED   | 118 | CLICK HERE FOR CUMULATIVE                      | TOTAL FAMILY UNIT MEMBERS             | 1,679                          |  |
| OTHER            | 192 | MEMBERSHIP DATA                                |                                       |                                |  |
| TOTAL            | 310 |                                                | FAMILY MEMBERS PAYING HALF DUES 1,100 |                                |  |
|                  |     |                                                |                                       |                                |  |

## MONTHLY MEMBERSHIP PROGRESS REPORT

LOCATION NEPAL District 325 S Results as of: 4/30/2023

| Clubs                 |               |           |               | Members               |                        |                         |                                                    |
|-----------------------|---------------|-----------|---------------|-----------------------|------------------------|-------------------------|----------------------------------------------------|
| RESULTS FOR 2022-2023 |               |           |               | RESULTS FOR 2022-2023 |                        |                         |                                                    |
| QUARTER               | NEW CLUB GOAL | NEW CLUBS | DROPPED CLUBS | QUARTER MEM           | BER GROWTH NET<br>GOAL | MEMBER GROWTH<br>ACTUAL | DROPPED<br>MEMBERS ACTUAL<br>(including transfers) |
| JULY/AUG/SEPT         | 0             | 5         | 0             | JULY/AUG/SEPT         | 0                      | 166                     | 49                                                 |
| OCT/NOV/DEC           | 0             | 1         | 3             | OCT/NOV/DEC           | 0                      | 39                      | 107                                                |
| JAN/FEB/MAR           | 0             | 0         | 5             | JAN/FEB/MAR           | 0                      | 48                      | 124                                                |
| APR/MAY/JUNE          | 0             | 0         | 0             | APR/MAY/JUNE          | 0                      | 10                      | 30                                                 |